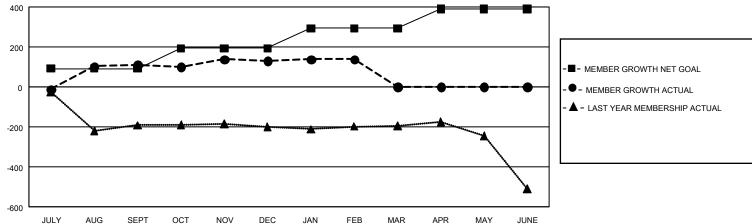

## GMT MONTHLY MEMBERSHIP PROGRESS REPORT

Results as of: 3/31/2020

Multiple District 110

**LOCATION: NETHERLANDS** 

GMT: OPEN

GMT CA 4

| Clubs         |               |           |               | Members               |                       |                         |                                                    |  |
|---------------|---------------|-----------|---------------|-----------------------|-----------------------|-------------------------|----------------------------------------------------|--|
|               | RESULTS FOR   | 2019-2020 |               | RESULTS FOR 2019-2020 |                       |                         |                                                    |  |
| QUARTER       | NEW CLUB GOAL | NEW CLUBS | DROPPED CLUBS | QUARTER MEMB          | ER GROWTH NET<br>GOAL | MEMBER GROWTH<br>ACTUAL | DROPPED<br>MEMBERS ACTUAL<br>(including transfers) |  |
| JULY/AUG/SEPT | 3             | 0         | 0             | JULY/AUG/SEPT         | 276                   | 227                     | 107                                                |  |
| OCT/NOV/DEC   | 6             | 0         | 0             | OCT/NOV/DEC           | 306                   | 146                     | 110                                                |  |
| JAN/FEB/MAR   | 6             | 0         | 0             | JAN/FEB/MAR           | 300                   | 25                      | 15                                                 |  |
| APR/MAY/JUNE  | 9             | 0         | 0             | APR/MAY/JUNE          | 285                   | 0                       | 0                                                  |  |