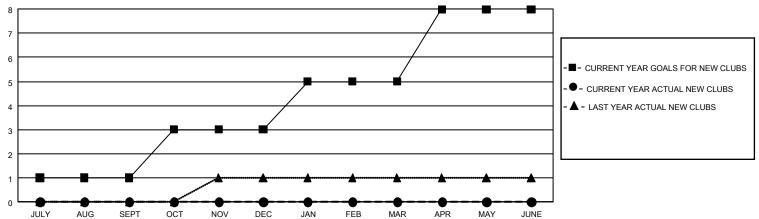

## GOALS AND ACTUAL NEW CLUBS CUMULATIVE

| DROPPED CLUBS: 0 |   | 0 CLUBS OF 0 ADDED 1 OR MORE NEW<br>MEMBERS | MALE 0 (100.00%)                |             |   |
|------------------|---|---------------------------------------------|---------------------------------|-------------|---|
| DROPPED MEMBERS  |   |                                             | FEMALE                          | 0 (100.00%) |   |
| DECEASED         | 0 | CLICK HERE FOR CUMULATIVE                   | TOTAL FAMILY UNIT MEMBERS       |             | 0 |
| CLUB CANCELLED   | 0 | MEMBERSHIP DATA                             | FAMILY MEMBERS PAYING HALF DUES |             | 0 |
| OTHER            | 0 |                                             |                                 |             | 0 |
| TOTAL            | 0 |                                             |                                 |             |   |